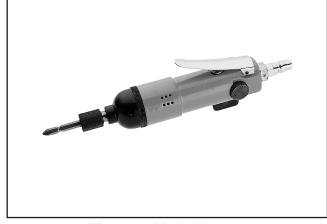

## MODEL H3274 1/4" Impact Screwdriver INSTRUCTION SHEET

Figure 1. Model H3274.